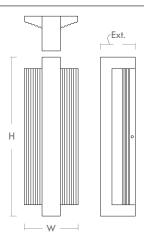

## **DIMENSIONS**

6.00" W: 17.875" H: 4.00" Ext:

M.C: 8.938" From top of fixture

Order example for standard fixture:

3-762-15 (x-xxx: LED Sequence # / -xx: Finish)