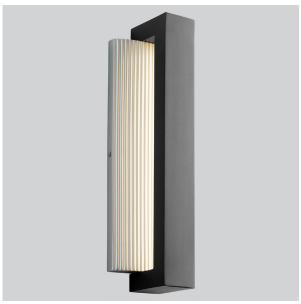

## **VERVE** Outdoor

## 3-762-15

FIXTURE TYPE \_ LOCATION \_\_\_\_\_ DATE PROJECT\_

-15 Black

**LIGHT SOURCE** (1x) 18W LED with Driver on board, 3000K, CRI 90

LUMINAIRE POWER 20.4W Input Power

**RATED LIFE** 30000 hr RL

**OPTIONAL COLOR** 

**TEMPERATURES** 3000K Only

**LUMEN OUTPUT** Delivered: 428 lm (LM-79)

**INPUT VOLTAGE** 120V AC, 50/60Hz

**DIMMING** TRIAC Dimming 100-10%

**CONSTRUCTION** Cast Aluminum Housing

**DIFFUSER** - Sandblasted Glass

**FINISHES** Black (-15)

**MOUNTING** 4" Octagonal J-Box

(Installer must provide a bead of caulk between

fixture housing and mounting surface)

**STANDARDS** cETL Wet listed, ADA Compliant, Conforms to

UL STD 1598, Certified CAN/CSA STD C22.2 No 250.0.